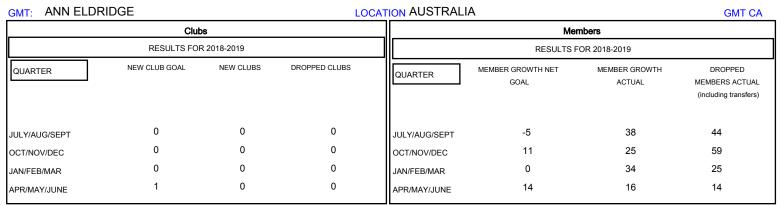

## District 201V14

Results as of: 04/30/2019

| DROPPED CLUBS: 0  DROPPED MEMBERS |     | 41 CLUBS OF 74 ADDED 1 OR MORE NEW MEMBERS | GENDER DISTRIBUTION  MALE 962 (71.05%)  FEMALE 392 (28.95%)  Women Percentage Fiscal Year Goal: 30% |     |
|-----------------------------------|-----|--------------------------------------------|-----------------------------------------------------------------------------------------------------|-----|
| DECEASED                          | 7   | CLICK HERE FOR CUMULATIVE  MEMBERSHIP DATA | TOTAL FAMILY UNIT MEMBERS                                                                           | 170 |
| CLUB CANCELLED                    | 0   |                                            |                                                                                                     | 87  |
| OTHER                             | 134 |                                            | FAMILY MEMBERS PAYING HALF DUES                                                                     | 0/  |
| TOTAL                             | 141 |                                            | 1                                                                                                   |     |