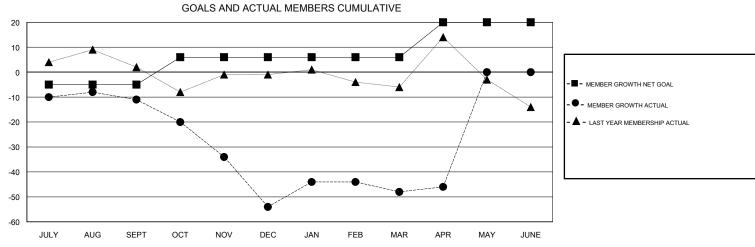

## District 201V14

Results as of: 04/30/2019

| DROPPED CLUBS: 0  DROPPED MEMBERS |     | 41 CLUBS OF 74 ADDED 1 OR MORE NEW MEMBERS | GENDER DISTRIBUTION  MALE 962 (71.05%)  FEMALE 392 (28.95%)  Women Percentage Fiscal Year Goal: 30% |     |
|-----------------------------------|-----|--------------------------------------------|-----------------------------------------------------------------------------------------------------|-----|
| DECEASED                          | 7   | CLICK HERE FOR CUMULATIVE  MEMBERSHIP DATA | TOTAL FAMILY UNIT MEMBERS                                                                           | 170 |
| CLUB CANCELLED                    | 0   |                                            |                                                                                                     | 87  |
| OTHER                             | 134 |                                            | FAMILY MEMBERS PAYING HALF DUES                                                                     | 0/  |
| TOTAL                             | 141 |                                            | 1                                                                                                   |     |